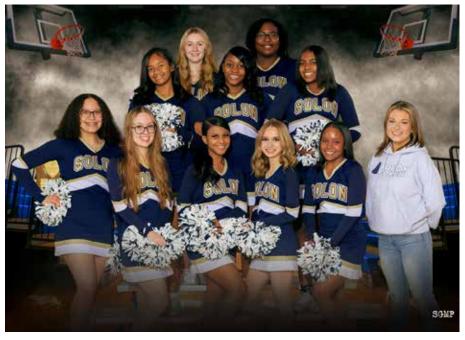

#### VARSITY CHEERLEADING

Row 1: Arielle Dayonchik, Isabella Palumbo, Siyai Perry, Nina Nasca Row 2: Helena Caraballo, Nevaeh Porter

**Row 2:** Helena Caraballo, Nevaeh Porter, Kimberly Britt, Ashlyn Lally, Rhian Butler

Not Pictured: Raleigh Arnopolin and Coach Liz Kozar