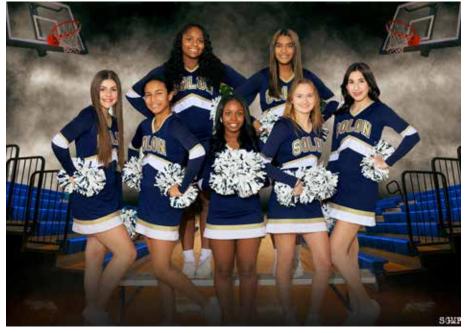

#### VARSITY CHEERLEADING

Row 1: Arielle Dayonchik, Isabella Palumbo, Siyai Perry, Nina Nasca Row 2: Helena Caraballo, Nevaeh Porter

**Row 2:** Helena Caraballo, Nevaeh Porter, Kimberly Britt, Ashlyn Lally, Rhian Butler

Not Pictured: Raleigh Arnopolin and Coach Liz Kozar