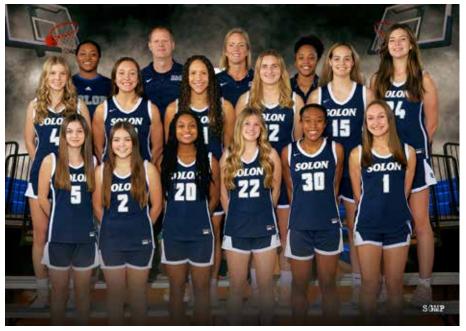

#### GIRLS VARSITY BASKETBALL

Row I: Maggie Cruickshank, Sydney Hazelwood, Nia Booker, Sophia Lance, Chyanne Hatcher, Mackenzie Blackford Row 2: Kaelyn Gaymon, Morgan Blackford, Raquel Thompson, Mia Patriarco, Erica Olszewski, Kaylee Levenhagen Row 3: Austyn Pittman, Coach Sean Fisher, Coach Trish Kruse, Coach Nadia Gibson

Not pictured: Taylor Thomas Team Manager