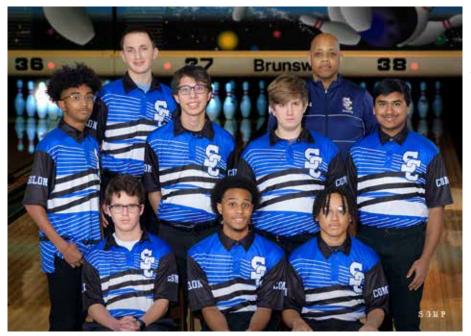

#### **BOYS BOWLING**

**Row I:** Parker Heller, Colin Hunter, Jaden McPherson

Row 2: Kamron Pratt, Ethan Wood, Bryce Gielink, Abhishek Ghosh, Row 3: Jacob Fiala, Coach Vic Rush