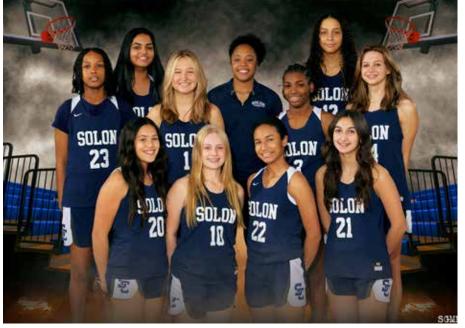

#### GIRLS JV BASKETBALL

Row 1: Ella Nasca, Haiden Goebelbecker, Shelby Berry, Juliette Bourgeix Row 2: Ryan Wilcox, Elizabeth Bondarchuk, Quajhane Harris, Claudia Fye Row 3: Naga Vajjaha, Coach Nadia Gibson,

Aja Jackson