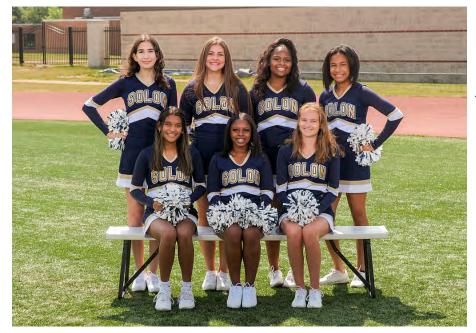

# FRESHMAN CHEERLEADING

Row 1: Tanishka Addepalli, Jalaya Sinclair, Jessica White Row 2: Shawna Polster, Alyssa Jaber, Beautiful York, Shelby Berry