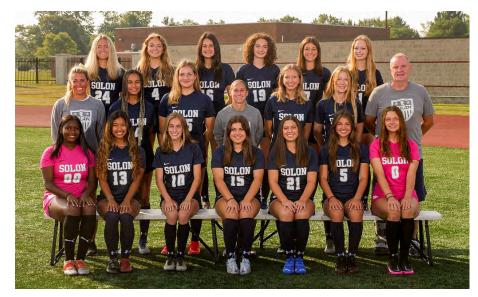

# GIRLS VARSITY SOCCER

Row 1: Alyse Harris, Avani Pham, Allison Maersch, Jamie Simmerson, Hailyn Shuster, Isabelle Robinson, Maureen Bauza Row 2: Coach Karen Smith-Davidoff, Sonia Lamarre, Mia Patriarco, Coach Lauren Wilson, Jaidyn Gaymon, Ella Ryan, Coach David Fitzgerald Row 3: Sydney Carlton, McKenna Bauza, Lanie Wasosky, Lily Scherer, Hazel Zielinski, Tia Niederst