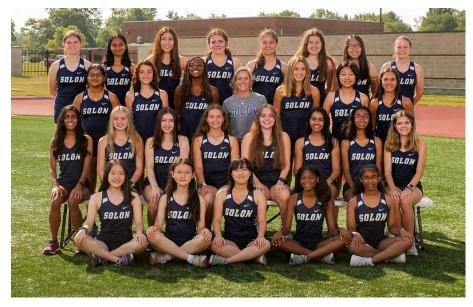

# GIRLS CROSS COUNTRY

Row 1: Lindsey Li, Sharon Ma, Helen Wang, Samarra Sharpley, Meena Puram Row 2: Meena Chandrasekharan, Abigail Lieber, Alison Kaiser, Josie Howard, Olivia Seifert, Nandini Argwal, Riya Jacob, Hannah Toth Row 3: Rayjona Pramanik, Sarah Baker, Jada Freeman, Coach Anna Guseilo, Ellie Radis, Joy Fan, Ciera Fankhauser Row 4: Rachel Pawlicki, Meghna Bettaiah, Angie Getz, Natalie Miller, Kailani Farivar, Camilla Jones, Tina Xin, Mallory Kavanagh

Not Pictured: Asst. Coach Melissa FitzGerald, Jessica Kwiatkowski, Ava Esser, Sasha Squire, Isabella Hartzl